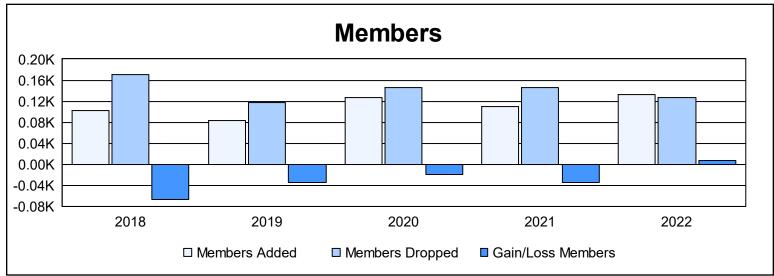

District 5 NE As of June 2022 Cumulative

| Year      | New<br>Clubs | Dropped<br>Clubs | Gain/<br>Loss<br>Clubs | New<br>Members | Charter<br>Members | Reinstate<br>Members | Transfer<br>Members | Total<br>Member<br>Added | Total<br>Members<br>Dropped | Gain/<br>Loss<br>Members |
|-----------|--------------|------------------|------------------------|----------------|--------------------|----------------------|---------------------|--------------------------|-----------------------------|--------------------------|
| 2017-2018 | 0            | 1                | -1                     | 93             | 0                  | 4                    | 6                   | 103                      | 170                         | -67                      |
| 2018-2019 | 0            | 0                | 0                      | 75             | 0                  | 1                    | 7                   | 83                       | 118                         | -35                      |
| 2019-2020 | 1            | 2                | -1                     | 76             | 35                 | 7                    | 8                   | 126                      | 146                         | -20                      |
| 2020-2021 | 1            | 1                | 0                      | 65             | 32                 | 6                    | 7                   | 110                      | 145                         | -35                      |
| 2021-2022 | 0            | 0                | 0                      | 123            | 0                  | 3                    | 7                   | 133                      | 126                         | 7                        |
| Average   | 0            | 1                | 0                      | 86             | 13                 | 4                    | 7                   | 111                      | 141                         | -30                      |